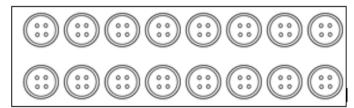

- V. Colour the following after finding their values.
- a)  $\frac{1}{3}$  Of 9 = \_\_\_\_\_

c)  $\frac{1}{4}$  Of 16 = \_\_\_\_\_

VI. Solve and write the correct answer.

a) 
$$\frac{1}{3}$$
 of 24 = \_\_\_\_\_