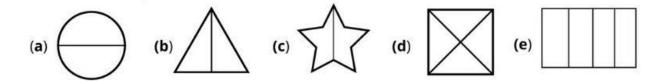

I. Put the  $\sqrt{\ }$  in the box for the shape which is divided into equal parts.

II. Colour the shape which is divided into half.

III. Write the fraction for the coloured portion.

IV. What fraction of the collection is coloured?