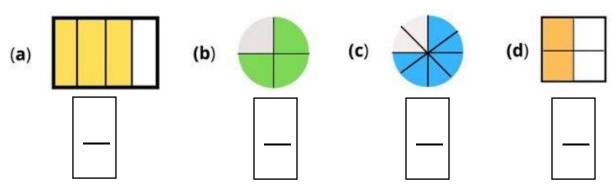

I. Put the  $\sqrt{\ }$  in the box for the shape which is divided into equal parts.

II. Colour the shape which is divided into half.

III. Write the fraction for the coloured portion.

IV. What fraction of the collection is coloured?