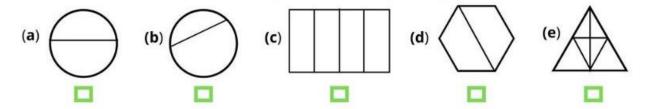

I. Put the  $\sqrt{\ }$  in the box for the shape which is divided into equal parts.

II. Colour the shape which is divided into half.

III. Write the fraction for the coloured portion.

IV. What fraction of the collection is coloured?